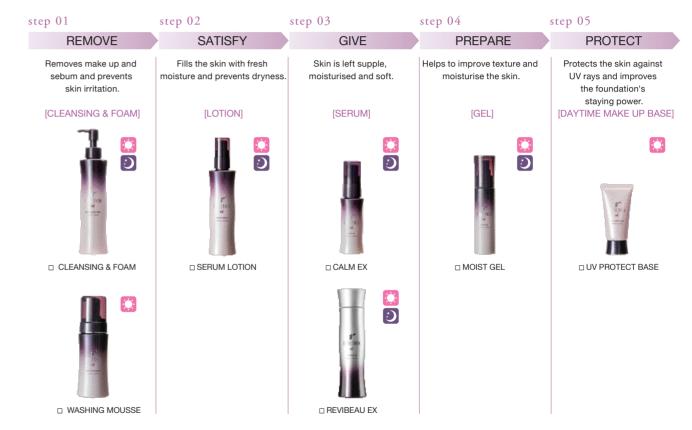

### ESTHE TWIN SE SERIES SKIN CARE STEPS

The full set of products can be used to improve skin blending and give the skin a clean, fresh feeling.

17 18