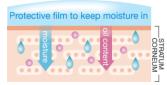

### Protects the skin and blends easily

Easily absorbed into the skin and prevents drying

Creates a natural gel network (polymeric protective film) on the skin, It holds moisture and keeps the skin moist even when sweating.