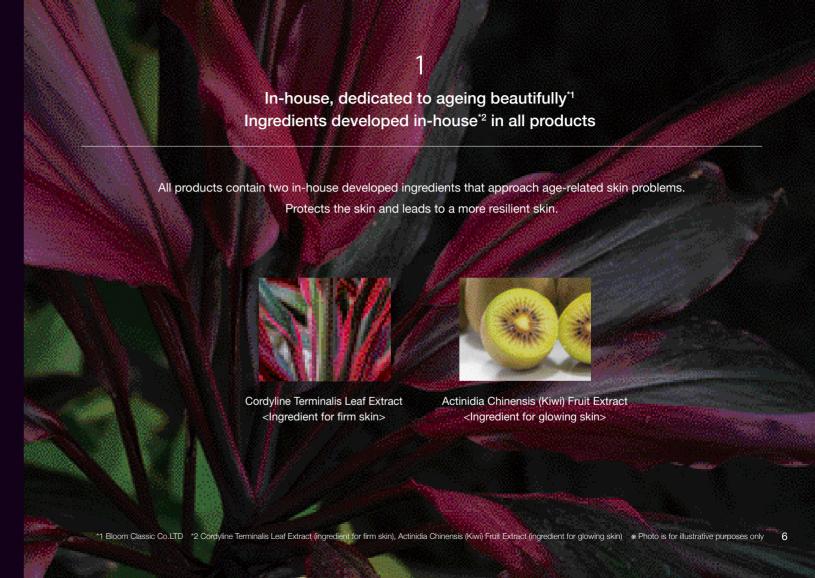

## **ESTHE TWIN SE SERIES 5 MAIN FEATURES**

- 1 In-house, dedicated to ageing beautifully 1 Ingredients developed in-house 2 in all products
- 2 Hybrid natural gel \*3 is a new sensation\*4 Highly moisturising
- 3 Approaches to skin sensitivity.
- 4 Purpose-specific ingredients that support LM Theory<sup>5</sup> are formulated in each item.
- 5 Rich texture and high penetration'6 through the SE Series' original nanocapsule formulation.

<sup>\*1</sup> BLOOM CLASSIC CO.LTD \*2 Cordyline Terminalis Leaf Extract (ingredient for firm skin), Actinidia Chinensis (Kiwi) Fruit Extract (ingredient for glowing skin)

<sup>\*3</sup> Algin, Cellulose (moisturising ingredients): blended in Moist Gel \*4 Moist feeling without stickiness.