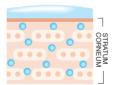

### Rich texture and high penetration through the SE Series original nanocapsule formulation

The SE Series' original nanocapsules are blended to achieve a smooth texture with fine particles. The nanocapsules holding the beauty ingredients are peeled off layer by layer, allowing them to blend into the skin and permeate precisely where they are needed\*.

Image of nanocapsule penetration

PORE

300µm

Keeps moisture in and employs ingredients specific to age-related skin problems.