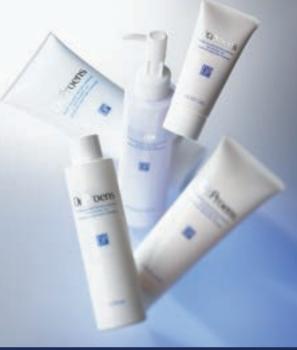

## Dr. Proens BASIC SERIES

This is a skin care line with the purpose of removing unnecessary keratin and micro particles that have accumulated onto the skin. Apart from that, it also helps to absorb ingredients that are truly essential for the skin..

#### DP Cleansing gel

#### «gel makeup remover»

200g This is a gel-type makeup remover that provides gentle cleansing. It removes impurities that have accumulated onto the skin such as makeup, dirt, and keratin. It helps to moisturize the skin and soften the skin as it cleanses.

#### DP Clear lotion DT-1

## 《lotion》 50mL

This lotion is focused on keratin care to bring out beautiful skin. It removes old keratin and softens dull skin. It helps to improve the skin texture by making the skin supple, leading to healthy skin.

#### DP Washing foam n

#### 《liquid face wash》 140mL

This is a liquid face wash that simultaneously protects the skin's moisture and gently washes away dirt particles accumulated on the skin. The slightly acidic foam alters the balance and creates a very dry skin environment. It does not harden as it washes and moisturizes.

DP Clear gel DT-2

#### 《gel massage cream》 80g

This is a gel-type massage cream that is responsible for gently clearing away dirt in the pores and aging keratin. It leads to a condition wherever dirt, old keratin, and other things that have a negative effect on the skin are removed, it becomes easier to absorb the ingredients that are truly necessary for the skin. It smoothens the skin, giving it clarity and getting rid of the dullness.