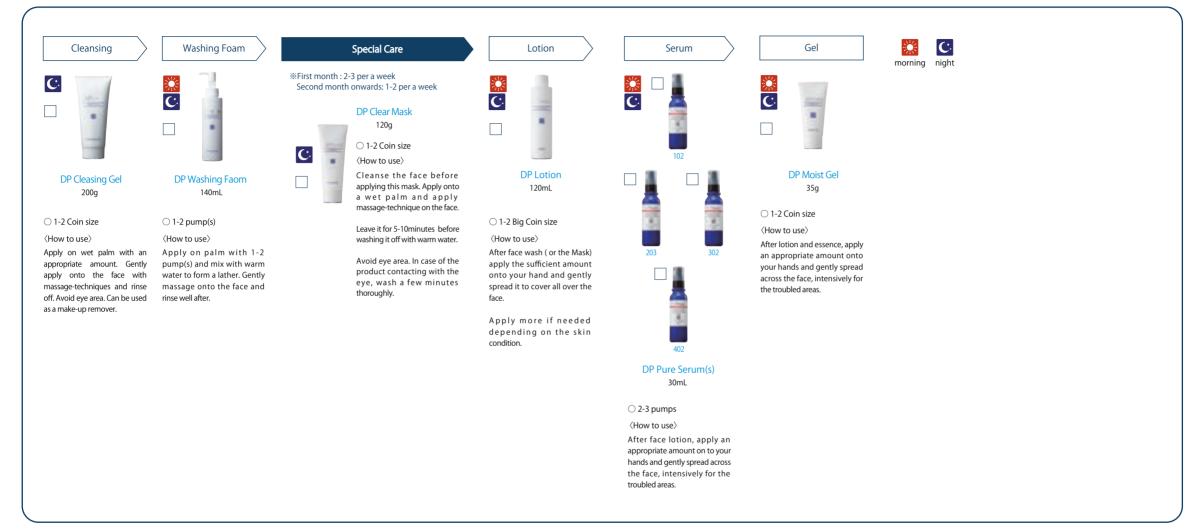

## Dr. Proens Skin Care Steps Invented by Doctors an Dermatologists

#### DP Cleansing gel

#### «gel makeup remover»

200g This is a gel-type makeup remover that provides gentle cleansing. It removes impurities that have accumulated onto the skin such as makeup, dirt, and keratin. It helps to moisturize the skin and soften the skin as it cleanses.

#### DP Washing foam n

#### 《liquid face wash》 140mL

This is a liquid face wash that simultaneously protects the skin's moisture and gently washes away dirt particles accumulated on the skin. The slightly acidic foam alters the balance and creates a very dry skin environment. It does not harden as it washes and moisturizes.

#### DP Clear mask

#### 《wash-away type》 120g

This is a wash-away-type mask that purifies the skin. It also helps to restore skin balance of which is so easily affected by external factors like ultra-violet light. It gently removes dirt

from pores, old keratin, and excess fat.

It makes the skin smooth as well as

bringing out a moist and lively

complexion.

.

#### **DP** Lotion

#### 《face lotion》 120mL

It is a lotion that is slightly acidic and adjust to your skin, familiarizing with it to help bring moisture and richness. It preserves the suppleness and texture, giving you youthful moist skin. This leads to a condition in which the skin can easily absorb the ingredients that are truly necessary.

#### DP PURE SERUM 102n

《Beauty serum》 30mL

This beauty serum gently upkeeps for your skin, easing the effects of internal and external factors (dryness, lack of sleep, stress) on sensitive skin. It helps to smoothen the texture of the skin and prevents dry and rough skin.

#### DP PURE SERUM 302n

《Beauty serum》 30mL

This serum preserves a smooth, supple complexion. It contains nano-level ingredients that envelops your skin and moisture permeates the skin (stratum corneum). It moisturizes the skin, keeping it firm and supple.

#### DP PURE SERUM 203n

#### 《Beauty serum》 30mL

This serum preserves a smooth, beautiful, and youthful complexion. It contains nano-level ingredients that envelops onto your skin and moisture permeates the skin (stratum corneum). It moisturizes the skin and keeps it firm and supple.

#### DP PURE SERUM 402n

《Beauty serum》 30mL

This serum prevents dry skin and is used to give a youthful fresh look. It adjusts the balance of moisture and fat content in your skin and keeps the skin clean. It tightens the skin and smoothens the texture.

#### DP Moist gel

#### 《gel cream》

35g

This is a gel-type cream that protects the skin from external various factors. Its moisturizing use gives the skin abundant moisture and prevents it from becoming rough and dry. It gently fine-tunes the skin to bring out a smooth texture, giving suppleness and shine. This leads to a condition in which the skin can easily absorb the ingredients that are truly necessary.