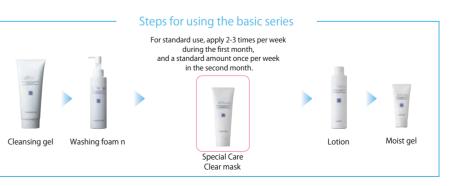

## Dr. Proens BASIC SERIES

This is a skin care line with the purpose of removing unnecessary keratin and micro particles that have accumulated onto the skin. Apart from that, it also helps to absorb ingredients that are truly essential for the skin..

#### DP Cleansing gel

#### «gel makeup remover»

200g This is a gel-type makeup remover that provides gentle cleansing. It removes impurities that have accumulated onto the skin such as makeup, dirt, and keratin. It helps to moisturize the skin and soften the skin as it cleanses.

#### DP Washing foam n

#### 《liquid face wash》 140mL

This is a liquid face wash that simultaneously protects the skin's moisture and gently washes away dirt particles accumulated on the skin. The slightly acidic foam alters the balance and creates a very dry skin environment. It does not harden as it washes and moisturizes.

#### DP Clear mask

#### 《wash-away type》 120g

This is a wash-away-type mask that purifies the skin. It also helps to restore skin balance of which is so easily affected by external factors like ultra-violet light. It gently removes dirt

from pores, old keratin, and excess fat.

It makes the skin smooth as well as

bringing out a moist and lively

complexion.

.

#### **DP** Lotion

#### 《face lotion》 120mL

It is a lotion that is slightly acidic and adjust to your skin, familiarizing with it to help bring moisture and richness. It preserves the suppleness and texture, giving you youthful moist skin. This leads to a condition in which the skin can easily absorb the ingredients that are truly necessary.

#### DP Moist gel

#### 《gel cream》

35g

This is a gel-type cream that protects the skin from external various factors. Its moisturizing use gives the skin abundant moisture and prevents it from becoming rough and dry. It gently fine-tunes the skin to bring out a smooth texture, giving suppleness and shine. This leads to a condition in which the skin can easily absorb the ingredients that are truly necessary.