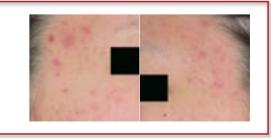

## Small wrinkles, mimetic wrinkles

shallow wrinkles around the eyes and mouth

# Symmetrical wrinkles

wrinkles caused by internal factors