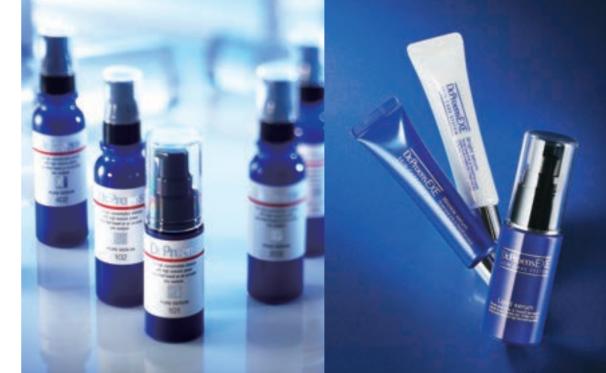

## Dr.Proens

## An original combination that has been researched to match skin quality

It draws out the original beauty of the skin through the "Carry Beauty Serum", which is formulated to match individual skin types.

#### DP PURE SERUM 102n

《Beauty serum》 30mL

This beauty serum gently upkeeps for your skin, easing the effects of internal and external factors (dryness, lack of sleep, stress) on sensitive skin. It helps to smoothen the texture of the skin and prevents dry and rough skin.

#### DP PURE SERUM 302n

《Beauty serum》 30mL

This serum preserves a smooth, supple complexion. It contains nano-level ingredients that envelops your skin and moisture permeates the skin (stratum corneum). It moisturizes the skin, keeping it firm and supple.

#### DP PURE SERUM 203n

#### 《Beauty serum》 30mL

This serum preserves a smooth, beautiful, and youthful complexion. It contains nano-level ingredients that envelops onto your skin and moisture permeates the skin (stratum corneum). It moisturizes the skin and keeps it firm and supple.

#### DP PURE SERUM 402n

《Beauty serum》 30mL

This serum prevents dry skin and is used to give a youthful fresh look. It adjusts the balance of moisture and fat content in your skin and keeps the skin clean. It tightens the skin and smoothens the texture.