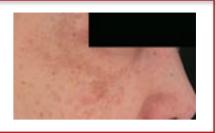

## Marks (caused by ultra-violet light)

marks as a result of ultra-violet, chafing, or scars from acne