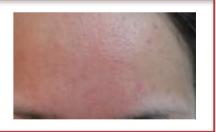

## Sensitive skin

sensitive skin as a result of eczema and irritation after sunburn