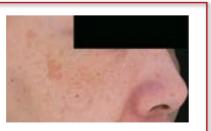

## Marks (caused by ultra-violet light)

marks as a result of ultra-violet, chafing, or scars from acne