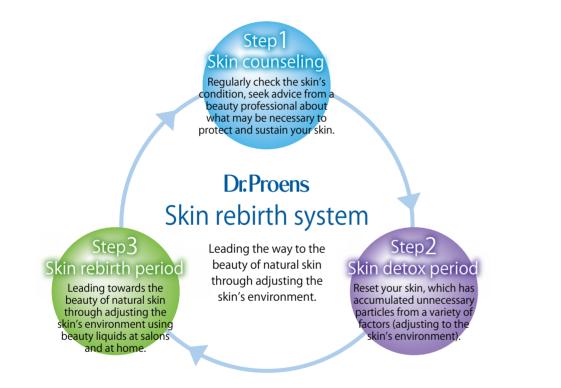

Dr. Proens' "Skin rebirth system" \* through methods of "skin counselling" + "skin detox period" +" skin rebirth period"

<sup>\*</sup> The" Skin renewal system" is a system that was jointly developed by Medical Consultant Doctor Proens and Doctor Moriwaki Maichi of the Dermatology Department at Osaka Medical University.

Dr. Proens Consulting Physician Osaka Medical College Dermatology Department Professor: Dr. Moriwaki Shinichi

There is a cycle in women's skin every month, every year, and every lifetime. In addition, the skin changes sensitively based on the weather season and hormone imbalance. The condition of one's skin is difficult to understand and comprehend as one individual's skin is different than the other. Everyone struggles to understand their own skin. According to Dr. Proens, beauty professionals can undertake counselling and offer cosmetic products and skincare that may be necessary for you.

## Step2 Skin detox period

## Step3 Skin rebirth period