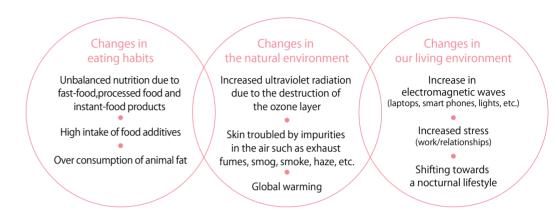

## Negative effects the environment has towards our skin

Acne stains (mole), wrinkle, sensitive skin, dehydrated skin, dry skin, accelerated skin aging…